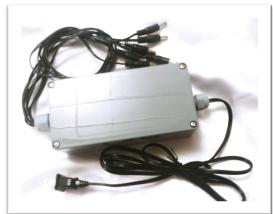

## **Pricing, Pictures and Specifications**

**Puck:** \$99.95

Requires 6-24VDC with 2.5mm X 5.5mm female barrel connector

Multi-unit transformer: \$199.95

120VAC in/12VDC 40W out with six 2.5mm X 5.5mm male barrel connectors

Single-unit power supply: \$24.95

120VAC in/6VDC 0.8A out with 2.5mm X 5.5mm male barrel connector