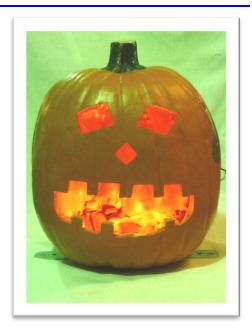

# Set and forget, safe and rugged, low-voltage LED flicker effect!

Birket has heard the requests from lighting and haunted attraction designers to create a robust indoor/outdoor-use flicker device. The Pumpkin Puck may be used in groups or individually, powered by battery or house power, and may be placed in your favorite display to create wind blown, fireplace, or soft candle effects.

### **Applications**

- Haunted attractions
- Stage shows
- Cove lighting
- Restaurant ambience