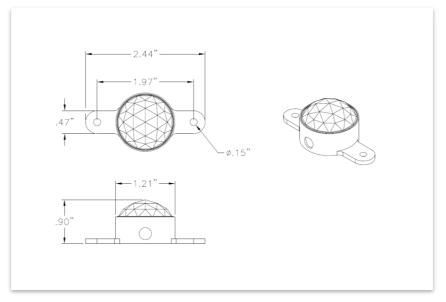

## LED Puck V2.1

Low-Voltage Cove Flicker Device

## **Pricing, Pictures and Specifications**

**Puck:** \$99.95

Requires 6-24VDC with 2.5mm X 5.5mm female barrel connector

Multi-unit transformer: \$199.95

120VAC in/12VDC 40W out with six 2.5mm X 5.5mm male barrel connectors